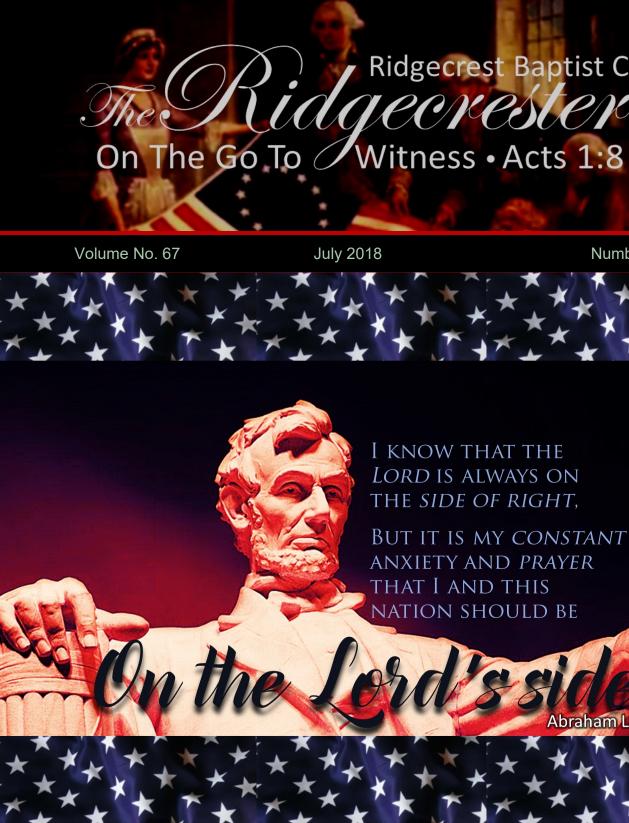

**Ridgecrest Baptist Church** dgeorester

Number 7

I KNOW THAT THE Lord is always on THE SIDE OF RIGHT,

BUT IT IS MY CONSTANT ANXIETY AND PRAYER THAT I AND THIS NATION SHOULD BE

Abraham Lincoln