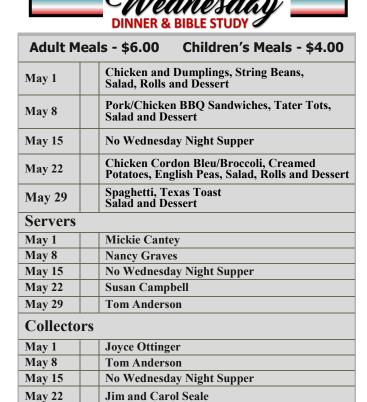

Sundays at 5:00 PM in the Fellowship Hall Facilitated by Pastor Gary and Deborah Blair

May 29

**Note:** Please contact Carolyn, 277-0011, or Angie, 320-5179, in advance when not able to serve or collect on your scheduled date.

#### Counting Team Schedule . . .

| Mon., May 6   | Tyson Thompson, Mary Stacks                        |
|---------------|----------------------------------------------------|
| Mon., May 13  | Joyce Ottinger, Sara Brown                         |
| Mon., May 20  | Velita McFarland, Betty Brown,<br>Marianne Harrell |
| Tues., May 28 | Judy Wilson, Sheila Kelley                         |

**Mickie Cantey** 