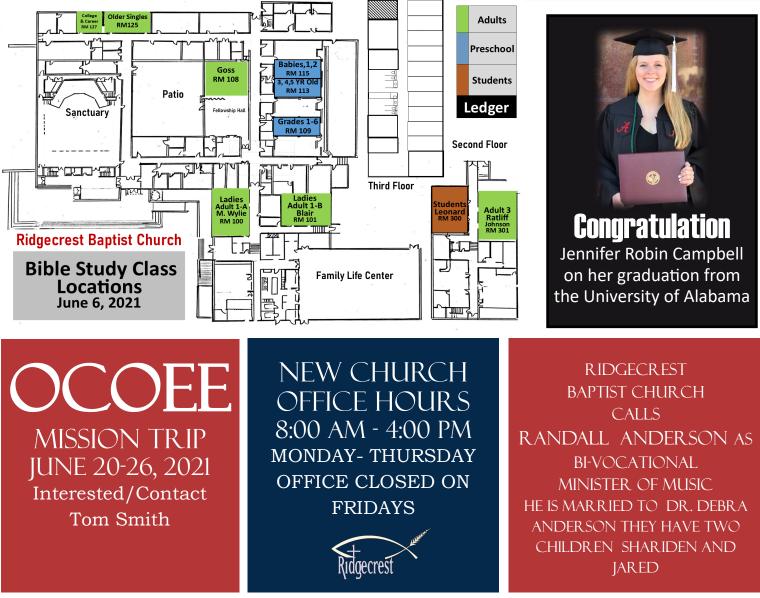

## Bible Study Classes begin at 9:30 AM June 6 / Worship 10:45 AM

Below is a map of the Bible Study Class locations:

- Margie Wylie's class will continue to meet in Room 100, now Adult 1A
- Kirk Whatley's former class will join with Ratliff/Johnson and meet in Room 301, now Adult 3
- New / College & Career class Room 127 teacher, Dr. Debra Anderson

• Sheila Kelley's former class will continue to meet in Room 101, now Adult 1B, teacher, Deborah Blair

• Marianne Harrell 's former class will join with the Goss class and meet in the Fellowship Hall, Room 108