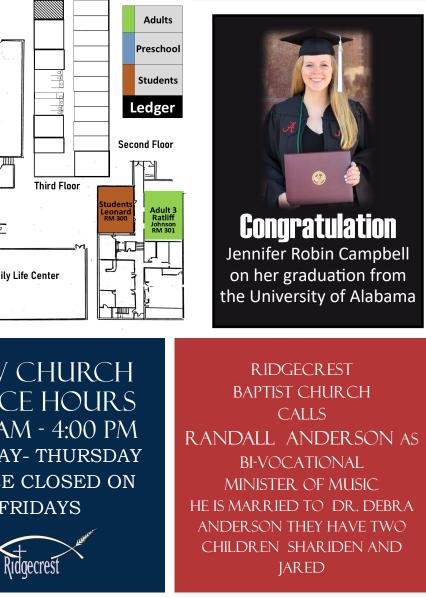

## Bible Study Classes begin at 9:30 AM June 6 / Worship 10:45 AM

Below is a map of the Bible Study Class locations:

- Margie Wylie's class will continue to meet in Room 100, now Adult 1A
- Kirk Whatley's former class will join with Ratliff/Johnson and meet in Room 301, now Adult 3
- New / College & Career class Room 127 teacher, Dr. Debra Anderson

• Sheila Kelley's former class will continue to meet in Room 101, now Adult 1B, teacher, Deborah Blair

• Marianne Harrell 's former class will join with the Goss class and meet in the Fellowship Hall, Room 108